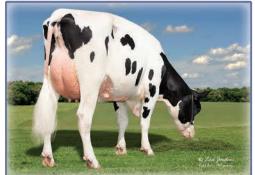

## BERNARD-ET

3267672734 99%RHA-I A2A2
TE FREE OF ALL HAPLOTYPES IMPACTING FERTILITY

2ND DAM: ADAWAY TRY ME 2541-ET GP-83

Full sister to Dam: Adaway Parsly 3060 GP-83

3RD DAM: ADAWAY BATTLE 2023-ET GP-82

SIRE: WILRA S-S-I GD WAR GEAR-ET

DAM: ADAWAY PARSLY 3054-ET

Sired By: SIEMERS TWN PARSLY 32480-ET

**2ND DAM: ADAWAY TRY ME 2541-ET GP-83** *Sired By: MELARRY RESOLVE TRY ME-ET*2-01 2X 365d 24,220 5.3%F 1,275 3.2%P 785

**3RD DAM: ADAWAY BATTLE 2023-ET GP-82** *Sired By: MR DRACO BATTLE 67469-ET*3-01 3X 365d 25,640 4.8%F 1,243 3.5%P 899

"Count on BERNARD to produce the modern kind that will perform efficiently in all settings."

— Adaway Dairy, Waucoma, Iowa