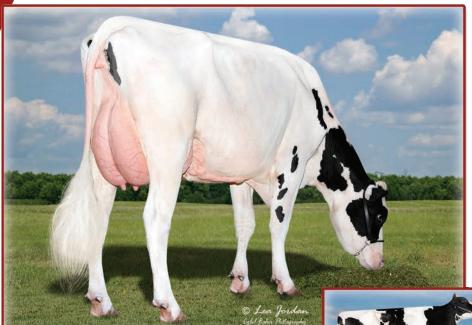

## BERNARD-ET

3267672734 99%RHA-I A2A2
TE FREE OF ALL HAPLOTYPES IMPACTING FERTILITY

2ND DAM: ADAWAY TRY ME 2541-ET GP-83

Full sister to Dam: Adaway Parsly 3060 GP-83

3RD DAM: ADAWAY BATTLE 2023-ET GP-82

SIRE: WILRA S-S-I GD WAR GEAR-ET

DAM: ADAWAY PARSLY 3054-ET

Sired By: SIEMERS TWN PARSLY 32480-ET

**2ND DAM: ADAWAY TRY ME 2541-ET GP-83** *Sired By: MELARRY RESOLVE TRY ME-ET*2-01 2X 365d 24,220 5.3%F 1,275 3.2%P 785

**3RD DAM: ADAWAY BATTLE 2023-ET GP-82** *Sired By: MR DRACO BATTLE 67469-ET*3-01 3X 365d 25,640 4.8%F 1,243 3.5%P 899

"Count on BERNARD to produce the modern kind that will perform efficiently in all settings."

— Adaway Dairy, Waucoma, Iowa